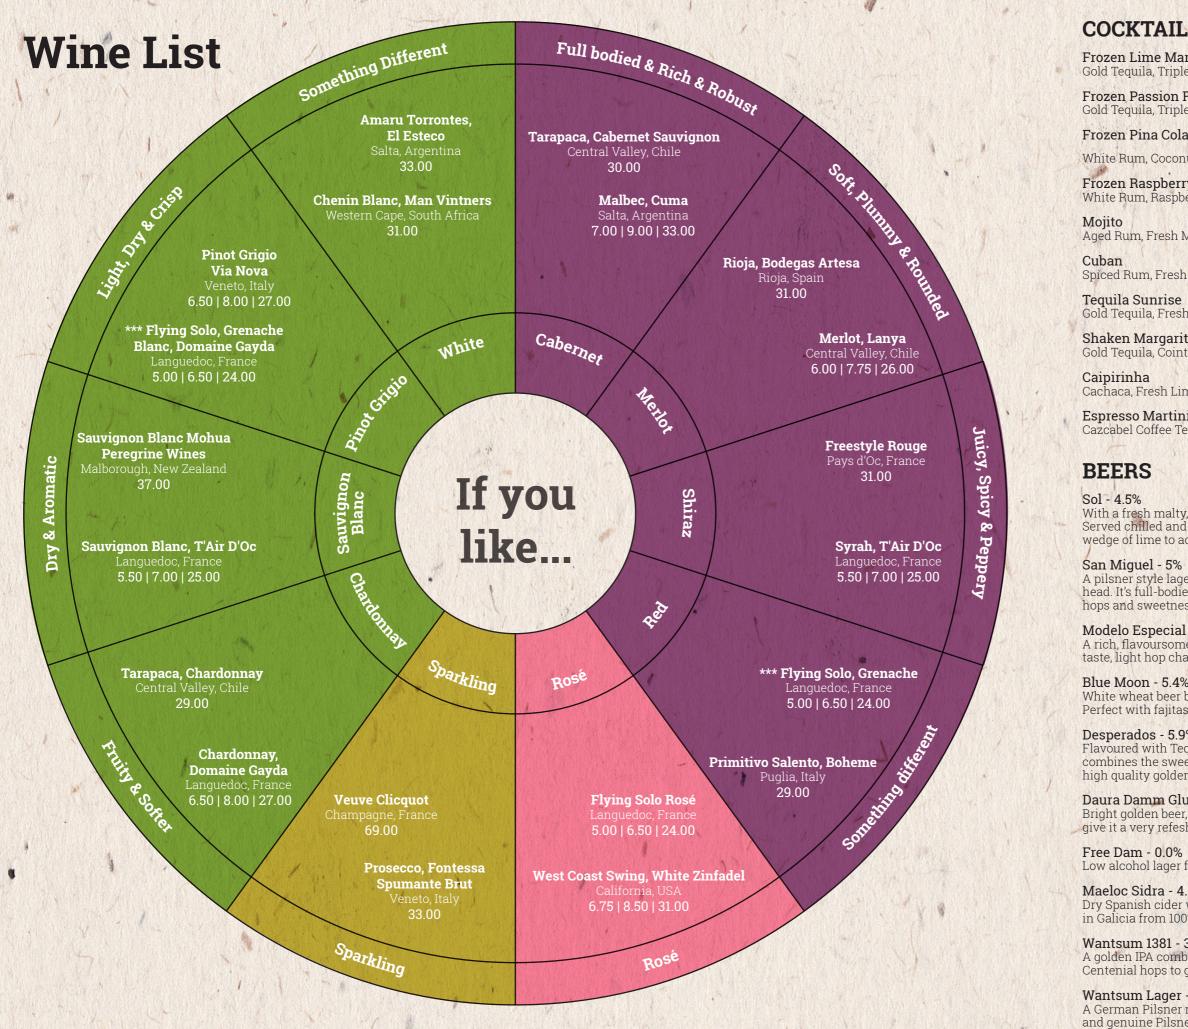

All price are in £ inc VAT. | 125ml measure available on wines by the glass. Wines on the list may contain sulphites, egg or milk products. Please ask a member of staff should you require guidance.